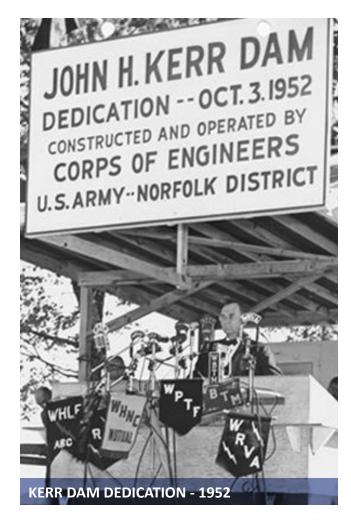

The development of cities and homes along the river and the increased demand for flood control and electricity led to the construction of the John H. Kerr Reservoir, named after the North Carolina congressman instrumental in the reservoir's development. Construction of this reservoir that straddles Virginia and North Carolina began in 1946 and was completed in 1953.