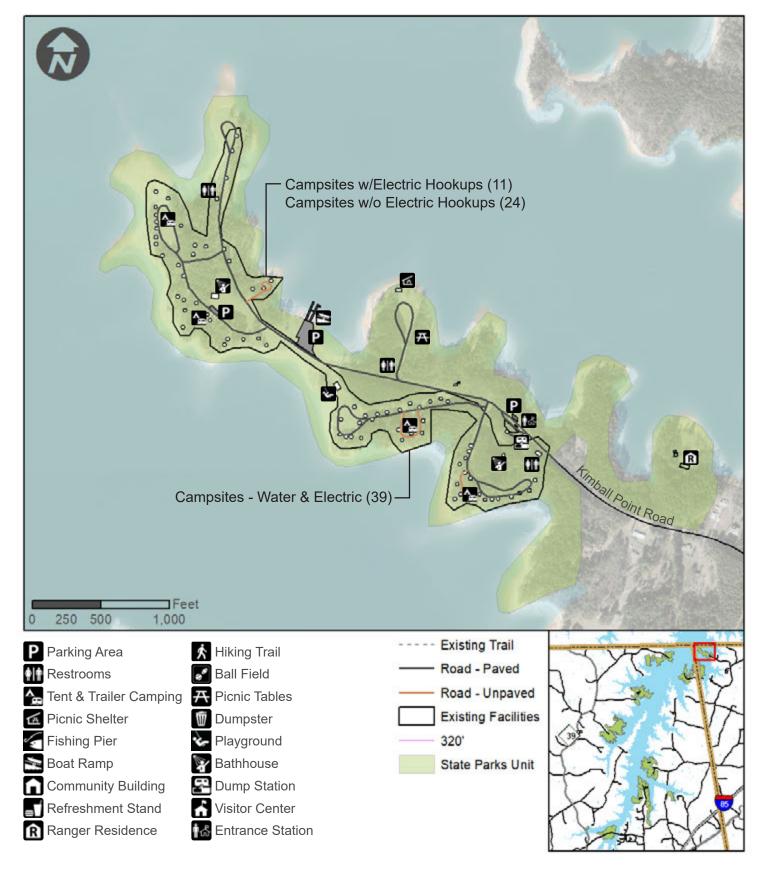

#### III. THEMES AND INVENTORY

#### THEMES:

The significant archeological, geologic, scenic, recreational and biological resources of North Carolina should be represented in the State Park system. These resources, as cited in the State Parks Act, are divided into subcategories called resource "themes". There have been 108 themes identified that should be protected to preserve representative examples of unique resources. For this General Management Plan, only themes that are of high significance to Kerr Lake State Recreation Area are shown.