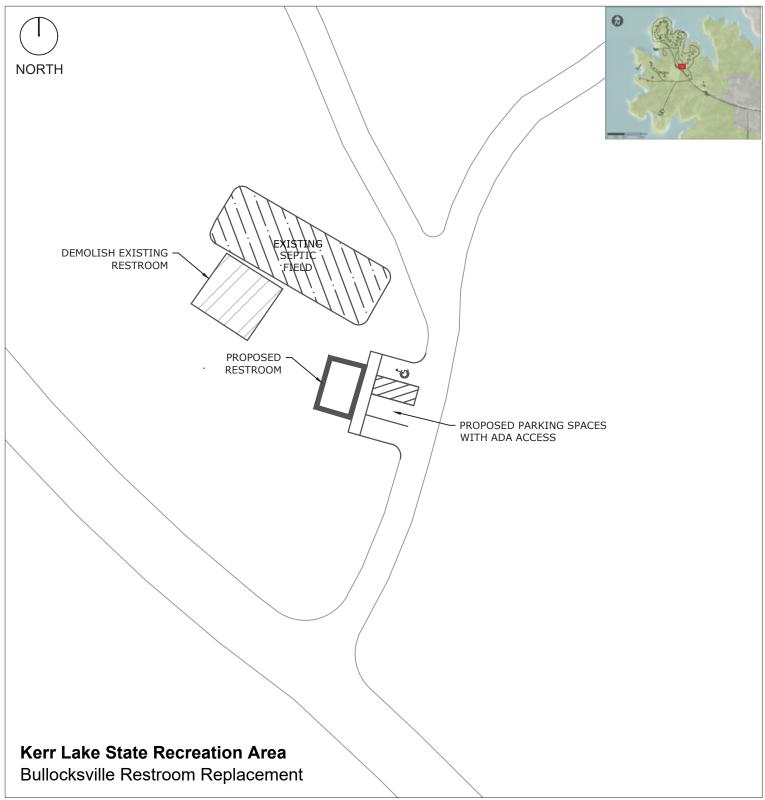

improvements.
  - Site rehabilitation to make the sites level, installation of timbers, screening, fire rings and lantern hooks in Area 4.
  - Sites 51-61 (9 sites) will be converted from non-electric to 100 amp with installation of timbers, fire rings and lantern hooks if not completed as part of the bond project.
- D. Shoreline stablization. 1,500 linear feet.
- E. New dump station.



GMP PROJECT 1 - Satterwhite Point Maintenance Complex





GMP PROJECT 2 - County Line Restroom Replacement





GMP PROJECT 2 - County Line Showerhouse Replacement



professional land surveyor and sealed construction drawings from a licensed civil engineer, landscape architect, or architect.



GMP PROJECT 2 - County Line Vault Toilet Replacement





GMP PROJECT 3 - Bullocksville Restroom Replacement





GMP PROJECT 3 - Bullocksville Showerhouse Replacement





GMP PROJECT 4 - Kimball Point Bathroom Replacement 1





GMP PROJECT 4 - Kimball Point Bathroom Replacement 2





GMP PROJECT 5 - Hibernia Maintenance Area





GMP PROJECT 6 - Nutbush Area 4 Demolish Restroom Replace with Showerhouse





GMP PROJECT 6 - Nutbush Area 3 Boat Ramp Restrooms





GMP PROJECT 6 - Nutbush South New Dump Station





# **V. APPENDIX**

PAGE INTENTIONALLY LEFT BLANK



# APPENDIX - REPAIRS NEEDED (Continue From Spreadsheets)

### BULLOCKSVILLE

- Showerhouse: 50 years old, non-ADA, general wear; and 1 good Electric area (91-11-152) 20 years old.
- Community Building: Concrete block walls cracking in the restrooms.
- Concession Stand: Roof needs replacing.
- Campsites with Hookups: Several beginning