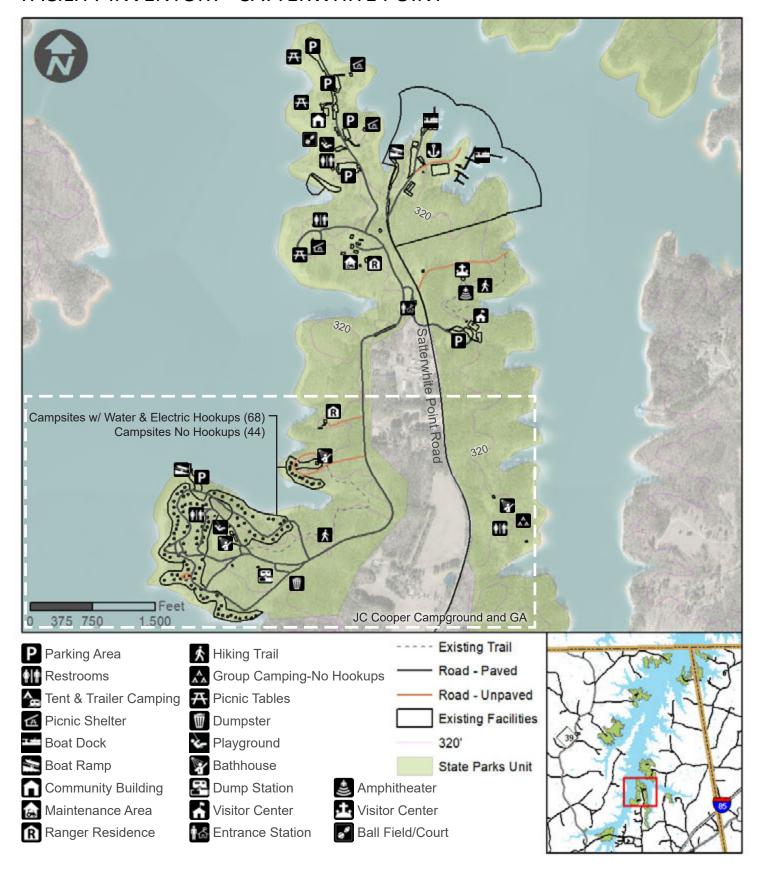

#### III. THEMES AND INVENTORY

#### THEMES:

The significant archeological, geologic, scenic, recreational and biological resources of North Carolina should be represented in the State Park system. These resources, as cited in the State Parks Act, are divided into subcategories called resource "themes". There have been 108 themes identified that should be protected to preserve representative examples of unique resources. For this General Management Plan, only themes that are of high significance to Kerr Lake State Recreation Area are shown.