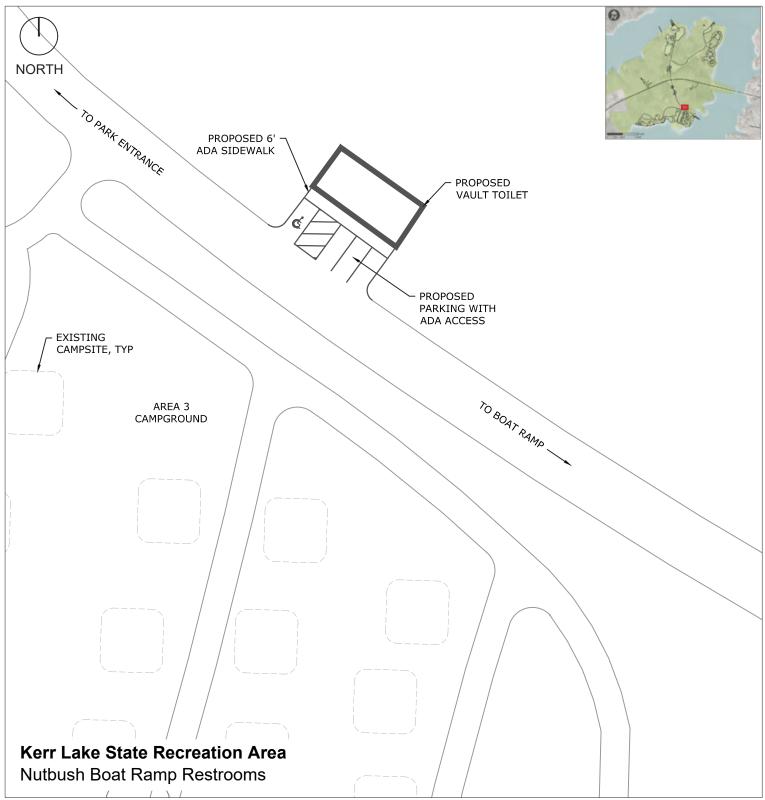

ar feet.
- E. New dump station.



GMP PROJECT 1 - Satterwhite Point Maintenance Complex





GMP PROJECT 2 - County Line Restroom Replacement





GMP PROJECT 2 - County Line Showerhouse Replacement



professional land surveyor and sealed construction drawings from a licensed civil engineer, landscape architect, or architect.



GMP PROJECT 2 - County Line Vault Toilet Replacement





GMP PROJECT 3 - Bullocksville Restroom Replacement





GMP PROJECT 3 - Bullocksville Showerhouse Replacement





GMP PROJECT 4 - Kimball Point Bathroom Replacement 1





GMP PROJECT 4 - Kimball Point Bathroom Replacement 2





GMP PROJECT 5 - Hibernia Maintenance Area





GMP PROJECT 6 - Nutbush Area 4 Demolish Restroom Replace with Showerhouse





GMP PROJECT 6 - Nutbush Area 3 Boat Ramp Restrooms





GMP PROJECT 6 - Nutbush South New Dump Station





# **V. APPENDIX**

PAGE INTENTIONALLY LEFT BLANK



# APPENDIX - REPAIRS NEEDED (Continue From Spreadsheets)

### BULLOCKSVILLE

- Showerhouse: 50 years old, non-ADA, general wear; and 1 good Electric area (91-11-152) 20 years old.
- Community Building: Concrete block walls cracking in the restrooms.
- Concession Stand: Roof needs replacing.
- Campsites with Hookups: Several beginning to need new timbers.
- Campsites no Hookups: No sites have timbers or proper firerings; many sites heavily eroded and unlevel.
- Septic Field: Electric sites showerhouse, non-electric sites showerhouse, campground restroom, concessions bldg, shelter toilet, community building, entrance station, dump station, ranger residence. Recently repaired at non-ele