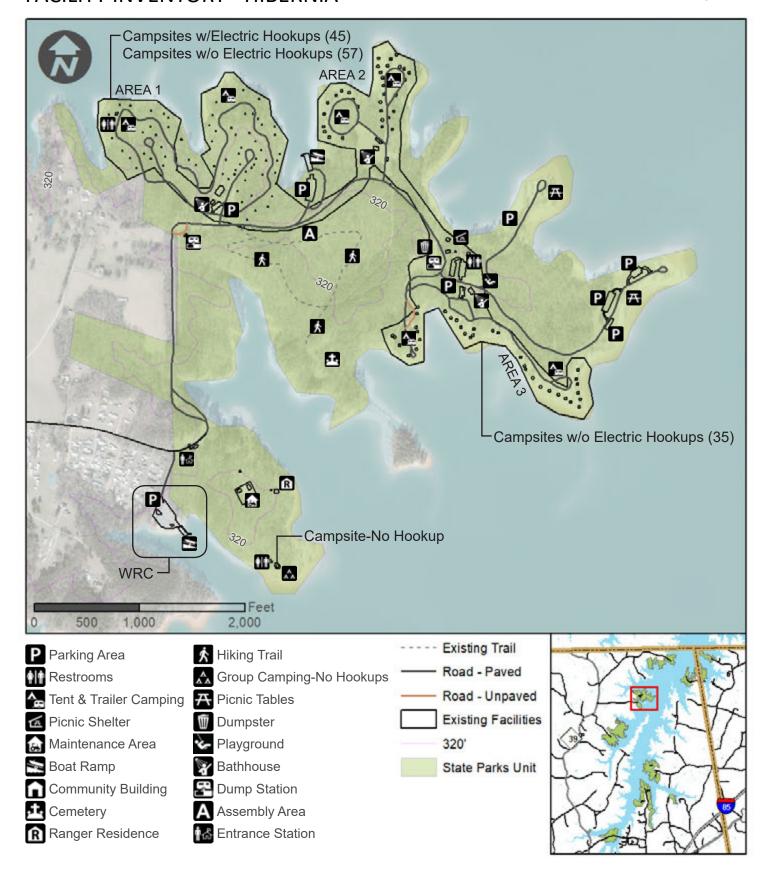

In response to local interest in developing outdoor recreation at the lake, the 1951 North Carolina General Assembly established the Buggs Island Development Commission. The Commission began negotiating with the USACE for the leasing of lands to the State to be used as recreational areas. The first lease for 5,500 acres in Vance County - included Bullocksville, Nutbush, and Satterwhite Point recreation areas, with leases for County Line and Kimball Point following in 1953 and Henderson Point and Hibernia in 1969. The 375-acre Townsville Landing Recreation Area was leased in 1975. The park is accessible off Interstate 85 and centrally located near the urban center of Research Triangle Are, North Carolina and Richmond, Virginia.

Located in both North Carolina and Virginia, the 48,900-acre reservoir and its 800-mile shoreline is a major statewide recreational resource. Seven major access areas comprise Kerr Lake State Recreation Area and provide public access to the reservoir for water-based recreational activities. A variety of recreational facilities encourages the use of the lake and provides resource-compatible recreational activities such as: swimming, different types of camping, boating, water skiing, and picnicking. Tent and trailer, group, primitive and Recreational Vehicle(RV) camping offer options for overnight visitors, and recreation area staff provide natural and cultural resource interpretation. Private concession-operated marinas include Steele Creek and Satterwhite Point marinas; provide facilities for park visitors and offers boat slips, mooring, equipment rentals, service, fuel and supplies.