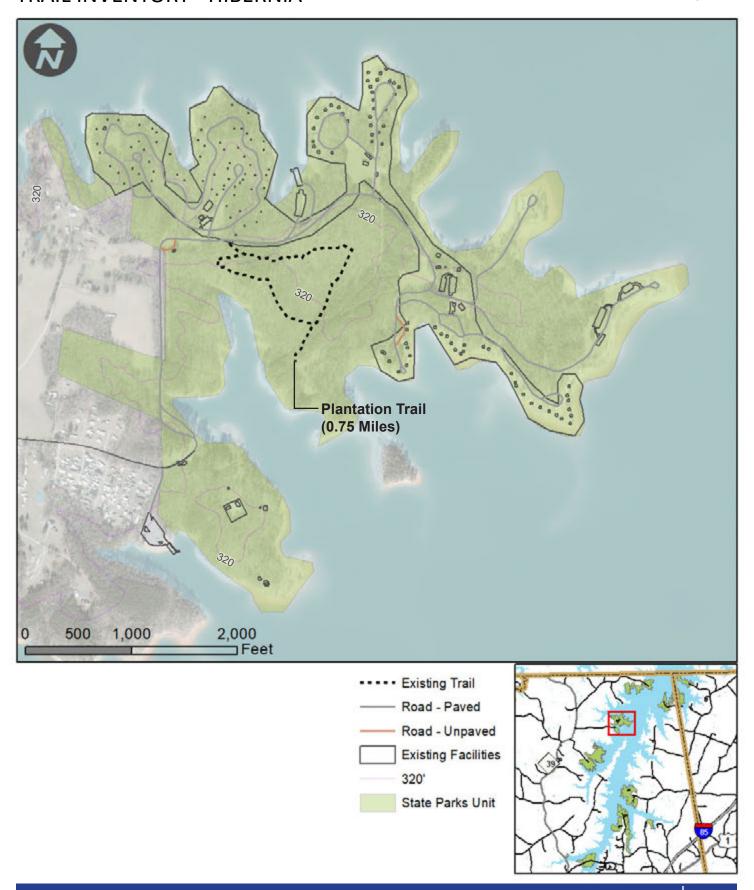

| Trail closed due to erosion, damage, or other reasons. Make comments on closure reason. |
|            |                                                                                         |
| Popularity | Description                                                                             |
| 4          | Single most popular trail in the park w/ most visitors hiking this trail                |
| 3          | Very popular trail with heavy usage in the park                                         |
| 2          | Moderate usage by park visitors but other trails in the same park are more popular      |
| 1          | Very little traffic overall or compared to other trails in the same park                |



# TRAIL INVENTORY - SATTERWHITE POINT





# TRAIL INVENTORY - HIBERNIA





# TRAIL INVENTORY - BULLOCKSVILLE





#### IV. PLANNING



# LAND PROTECTION FOR STATE PARKS:

To achieve the highest level of connectivity between park properties already owned by the State of North Carolina, further acquisition of land is expected to take place. Additional land will ensure the maximum protection of natural resources, scenic preservation, outdoor recreation and public access. Each park has several tracts of land that have been distinguished as a future need or a critical need for the park. The following map shows Land Acquisition needs for Kerr Lake State Recreation Area.



# LAND PROTECTION PLAN - OVERALL



31

# NORTH CAROLINA STATE PARKS

# LAND PROTECTION PLAN - BULLOCKSVILLE



# NORTH CAROLINA STATE PARKS

# LAND PROTECTION PLAN - COUNTY LINE





# LAND PROT