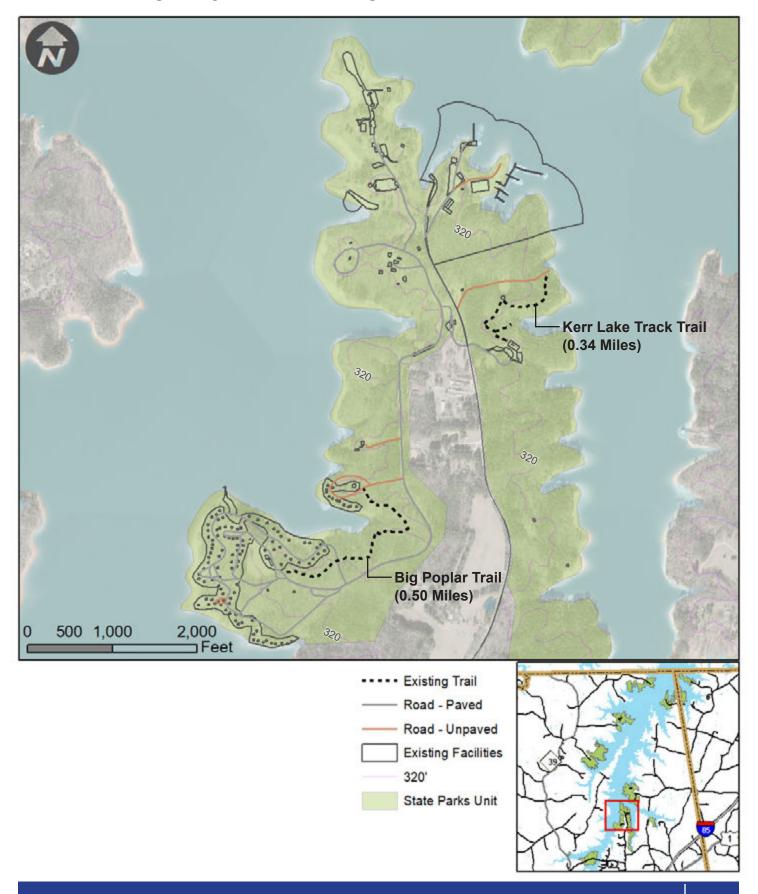

#### III. THEMES AND INVENTORY

#### THEMES:

The significant archeological, geologic, scenic, recreational and biological resources of North Carolina should be represented in the State Park system. These resources, as cited in the State Parks Act, are divided into subcategories called resource "themes". There have been 108 themes identified that should be protected to preserve representative examples of unique resources. For this General Management Plan, only themes that are of high significance to Kerr Lake State Recreation Area are shown.