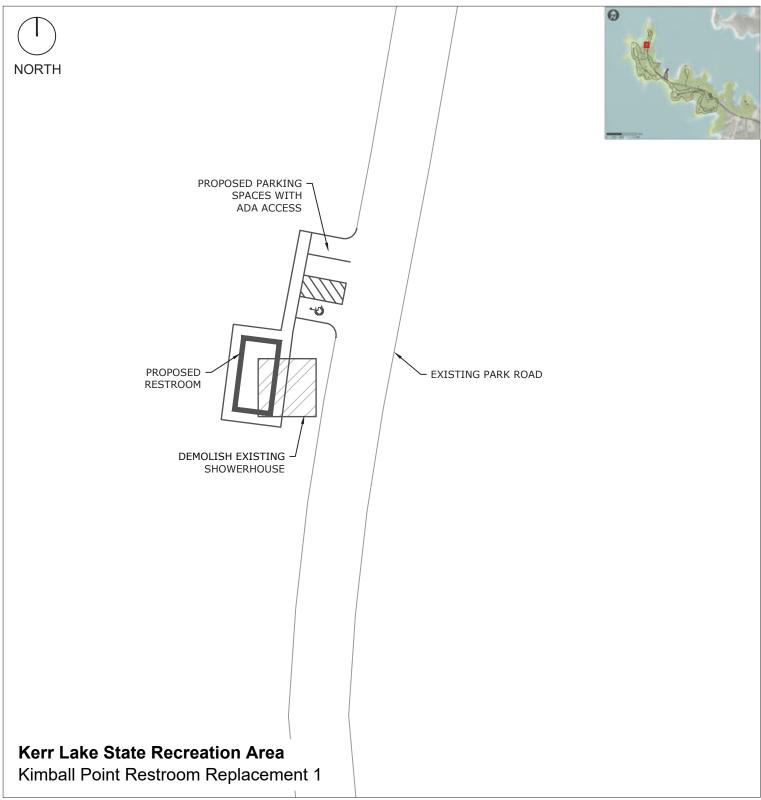

ntern hooks in Area 4.
  - Sites 51-61 (9 sites) will be converted from non-electric to 100 amp with installation of timbers, fire rings and lantern hooks if not completed as part of the bond project.
- D. Shoreline stablization. 1,500 linear feet.
- E. New dump station.



GMP PROJECT 1 - Satterwhite Point Maintenance Complex





GMP PROJECT 2 - County Line Restroom Replacement





GMP PROJECT 2 - County Line Showerhouse Replacement



professional land surveyor and sealed construction drawings from a licensed civil engineer, landscape architect, or architect.



GMP PROJECT 2 - County Line Vault Toilet Replacement





GMP PROJECT 3 - Bullocksville Restroom Replacement





GMP PROJECT 3 - Bullocksville Showerhouse Replacement





GMP PROJECT 4 - Kimball Point Bathroom Replacement 1





GMP PROJECT 4 - Kimball Point Bathroom Replacement 2





GMP PROJECT 5 - Hibernia Maintenance Area





GMP PROJECT 6 - Nutbush Area 4 Demolish Restroom Replace with Showerhouse





GMP PROJECT 6 - Nutbush Area 3 Boat Ramp Restrooms





GMP PROJECT 6 - Nutbush South New Dump Station





# **V. APPENDIX**

PAGE INTENTIONALLY LEFT BLANK



# APPENDIX - REPAIRS NEEDED (Continue From Spreadsheets)

### BULLOCKSVILLE

- Showerhouse: 50 years old, non-ADA, general wear; and 1 good Electric area (91-11-152) 20 years old.
- Community Building: Concrete block walls cracking in the restrooms.
- Concession Stand: Roof needs replacing.
- Campsites with Hookups: Several beginning to need new timbers.
- Campsites no Hookups: No sites have timbers or proper firerings; many sites heavily eroded an