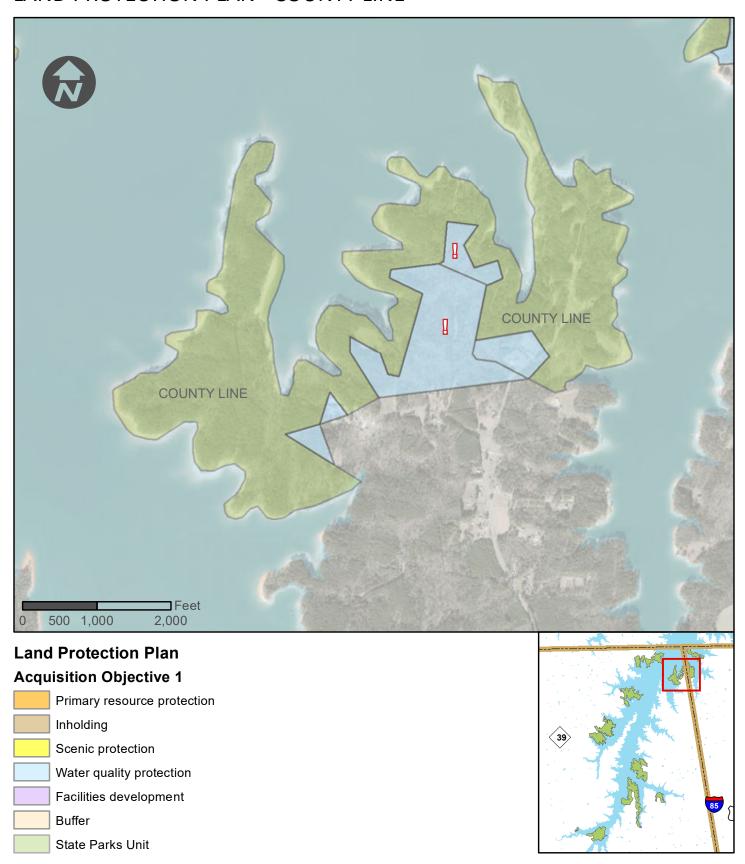

In response to local interest in developing outdoor recreation at the lake, the 1951 North Carolina General Assembly established the Buggs Island Development Commission. The Commission began negotiating with the USACE for the leasing of lands to the State to be used as recreational areas. The first lease for 5,500 acres in Vance County - included Bullocksville, Nutbush, and Satterwhite Point recreation areas, with leases for County Line and Kimball Point following in 1953 and Henderson Point and Hibernia in 1969. The 375-acre Townsville Landing Recreation Area was leased in 1975. The park is accessible off Interstate 85 and centrally located near the urban center of Research Triangle Are, North Carolina and Richmond, Virginia.