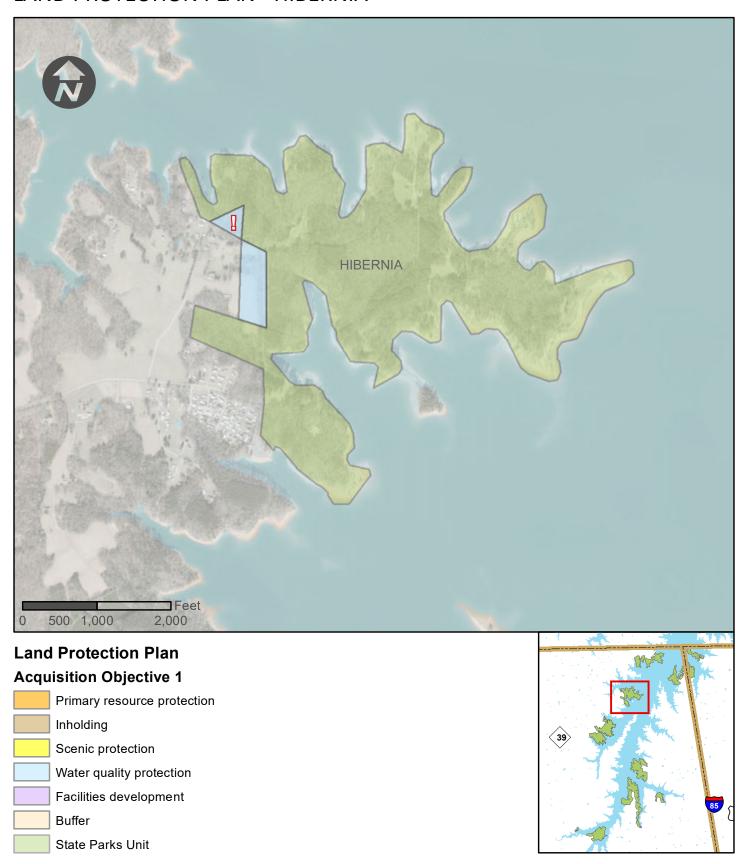

In response to local interest in developing outdoor recreation at the lake, the 1951 North Carolina General Assembly established the Buggs Island Development Commission. The Commission began negotiating with the USACE for the leasing of lands to the State to be used as recreational areas. The first lease for 5,500 acres in Vance County - included Bullocksville, Nutbush, and Satterwhite Point recreation areas, with leases for County Line and Kimball Point following in 1953 and Henderson Point and Hibernia in 1969. The 375-acre Townsville Landing Recreation Area was leased in 1975. The park is accessible off Interstate 85 and centrally located near the urban center of Research Triangle Are, North Carolina and Richmond, Virginia.