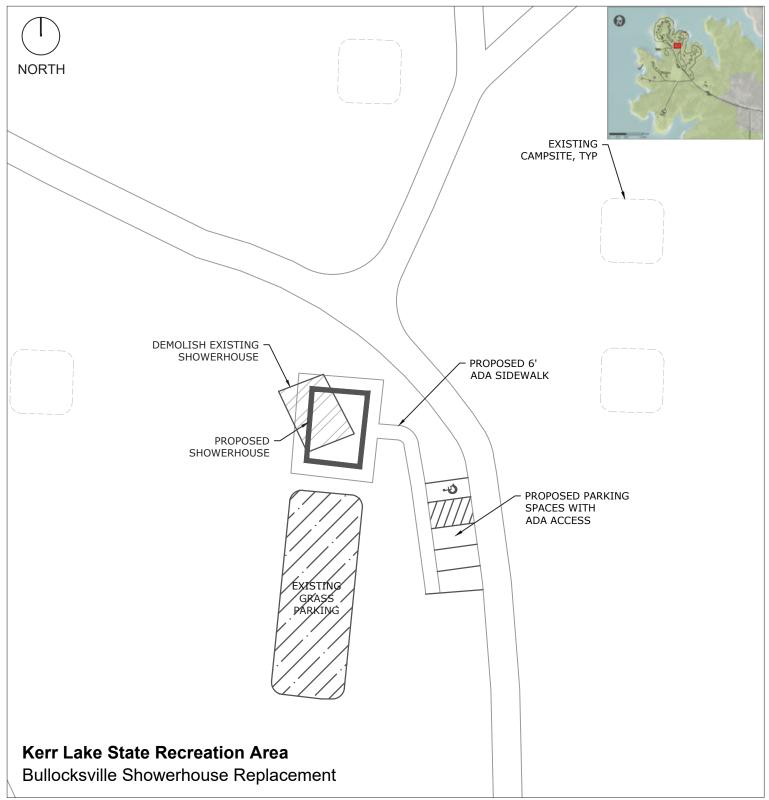

vel, installation of timbers, screening, fire rings and lantern hooks in Area 4.
  - Sites 51-61 (9 sites) will be converted from non-electric to 100 amp with installation of timbers, fire rings and lantern hooks if not completed as part of the bond project.
- D. Shoreline stablization. 1,500 linear feet.
- E. New dump station.



GMP PROJECT 1 - Satterwhite Point Maintenance Complex





GMP PROJECT 2 - County Line Restroom Replacement





GMP PROJECT 2 - County Line Showerhouse Replacement



professional land surveyor and sealed construction drawings from a licensed civil engineer, landscape architect, or architect.



GMP PROJECT 2 - County Line Vault Toilet Replacement





GMP PROJECT 3 - Bullocksville Restroom Replacement





GMP PROJECT 3 - Bullocksville Showerhouse Replacement





GMP PROJECT 4 - Kimball Point Bathroom Replacement 1





GMP PROJECT 4 - Kimball Point Bathroom Replacement 2





GMP PROJECT 5 - Hibernia Maintenance Area





GMP PROJECT 6 - Nutbush Area 4 Demolish Restroom Replace with Showerhouse





GMP PROJECT 6 - Nutbush Area 3 Boat Ramp Restrooms





GMP PROJECT 6 - Nutbush South New Dump Station





# **V. APPENDIX**

PAGE INTENTIONALLY LEFT BLANK



# APPENDIX - REPAIRS NEEDED (Continue From Spreadsheets)

### BULLOCKSVILLE

- Showerhouse: 50 years old, non-ADA, general wear; and 1 good Electric area (91-11-152) 20 years old.
- Community Building: Concrete block walls cracking in the restrooms.
- Concession Stand: Roof needs replacing.
- Campsites with Hookups: Several beginning to need new timbers.
- Campsites no Hookups: No sites have