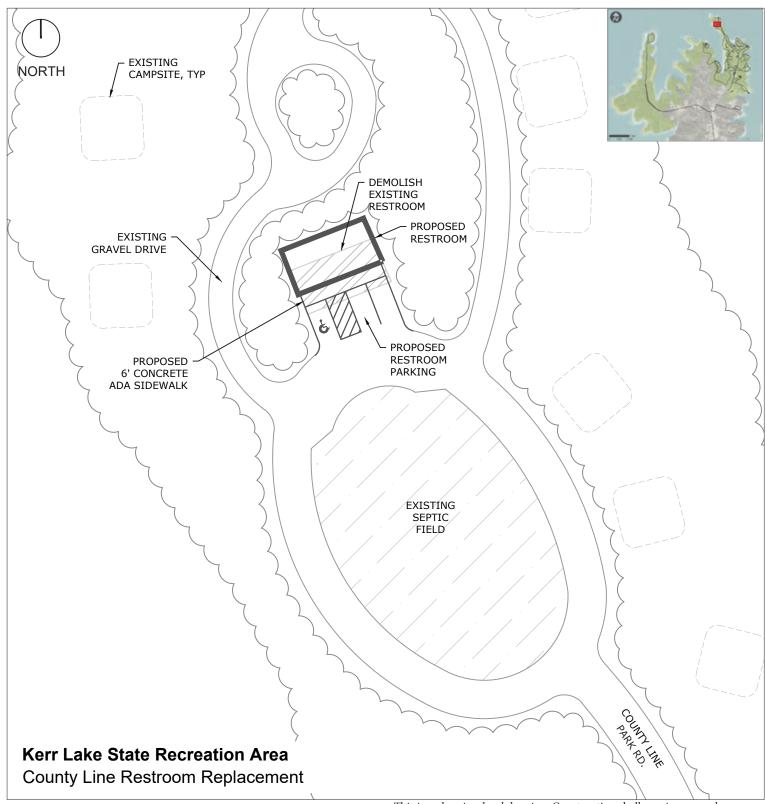

- Accessible maintenance shop.
  - Six-bay storage shed.
  - Security fencing.
- B. Replace ranger residence.



# **GMP PROJECT DESCRIPTIONS**

### 6. Nutbush South- General Development

- A. Demolish toilet building and replace with showerhouse.
- B. New vault toilet at boat ramp.
- C. Campground improvements.
  - Site rehabilitation to make the sites level, installation of timbers, screening, fire rings and lantern hooks in Area 4.
  - Sites 51-61 (9 sites) will be converted from non-electric to 100 amp with installation of timbers, fire rings and lantern hooks if not completed as part of the bond project.
- D. Shoreline stablization. 1,500 linear feet.
- E. New dump station.



GMP PROJECT 1 - Satterwhite Point Maintenance Complex





GMP PROJECT 2 - County Line Restroom Replacement





GMP PROJECT 2 - County Line Showerhouse Replacement



professional land surveyor and sealed construction drawings from a licensed civil engineer, landscape architect, or architect.



GMP PROJECT 2 - County Line Vault Toilet Replacement





GMP PROJECT 3 - Bullocksville Restroom Replacement





GMP PROJECT 3 - Bullocksville Showerhouse Replacement





GMP PROJECT 4 - Kimball Point Bathroom Replacement 1





GMP PROJECT 4 - Kimball Point Bathroom Replacement 2





GMP PROJECT 5 - Hibernia Maintenance Area





GMP PROJECT 6 - Nutbush Area 4 Demolish Restroom Replace with Showerhouse





GMP PROJECT 6 - Nutbush Area 3 Boat Ramp Restrooms





GMP PROJECT 6 - Nutbush South New Dump Station





# **V. APPENDIX**

PAGE INTENTIONALLY LEFT BLANK



# APPENDIX - REPAIRS NEEDED (Continu