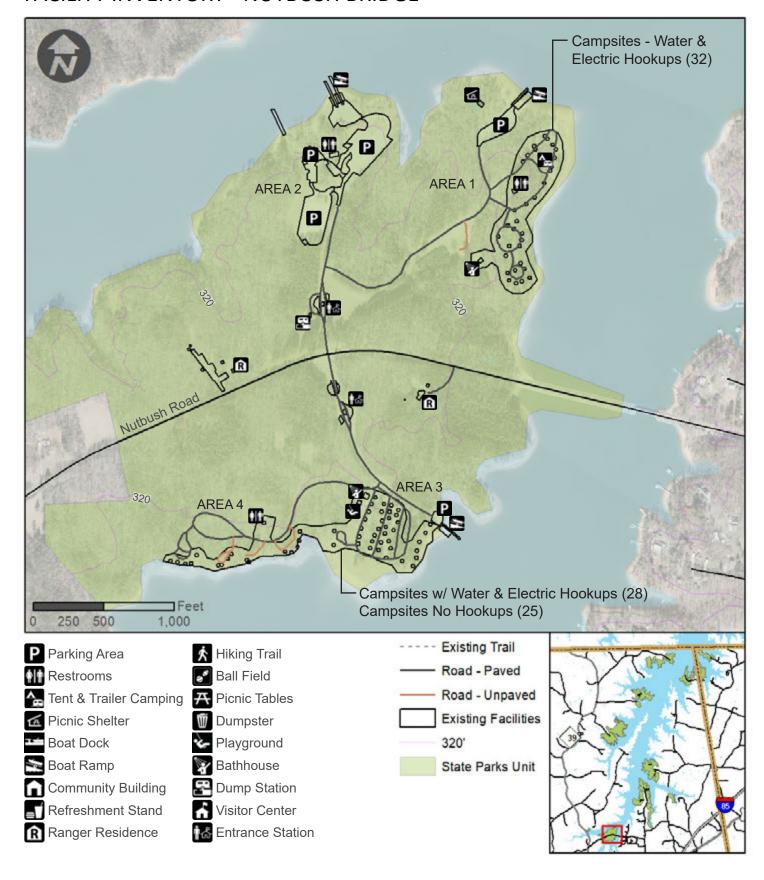

#### III. THEMES AND INVENTORY

#### THEMES:

The significant archeological, geologic, scenic, recreational and biological resources of North Carolina should be represented in the State Park system. These resources, as cited in the State Parks Act, are divided into subcategories called resource "themes". There have been 108 themes identified that should be protected to preserve representative examples of unique resources. For this General Management Plan, only themes that are of high significance to Kerr Lake State Recreation Area are shown.