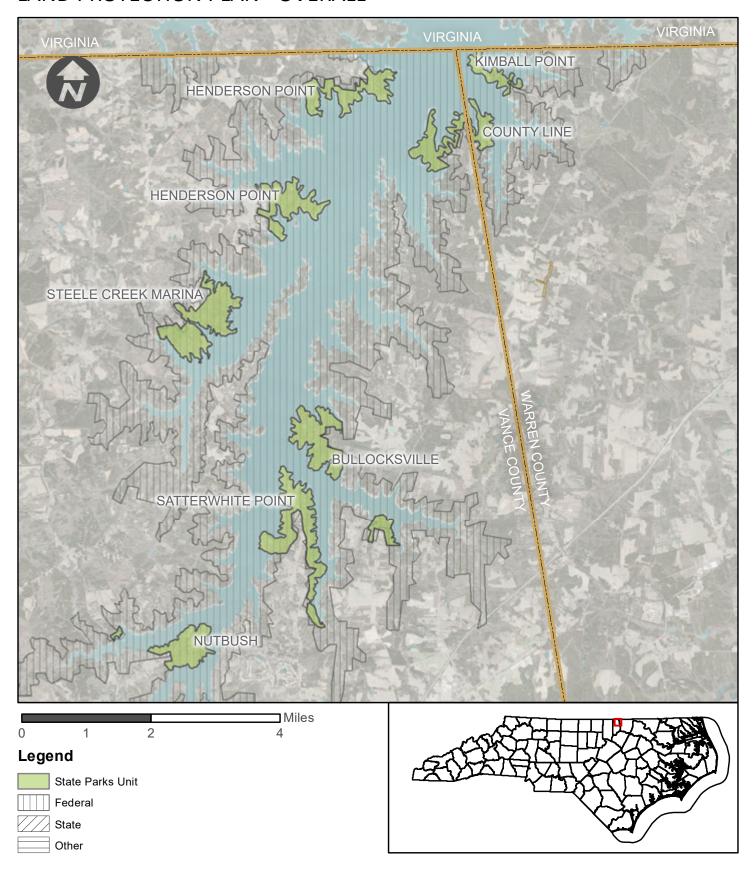

In response to local interest in developing outdoor recreation at the lake, the 1951 North Carolina General Assembly established the Buggs Island Development Commission. The Commission began negotiating with the USACE for the leasing of lands to the State to be used as recreational areas. The first lease for 5,500 acres in Vance County - included Bullocksville, Nutbush, and Satterwhite Point recreation areas, with leases for County Line and Kimball Point following in 1953 and Henderson Point and Hibernia in 1969. The 375-acre Townsville Landing Recreation Area was leased in 1975. The park is accessible off Interstate 85 and centrally located near the urban center of Research Triangle Are, North Carolina and Richmond, Virginia.

Located in both North Carolina and Virginia, the 48,900-acre reservoir and its 800-mile shoreline is a major statewide recreational resource. Seven major access areas comprise Kerr Lake State Recreation Area and provide public access to the reservoir for water-based recreational activities. A variety of recreational facilities encourages the use of the lake and provides resource-compatible recreational activities such as: swimming, different types of camping, boating, water skiing, and picnicking. Tent and trailer, group, primitive and Recreational Vehicle(RV) camping offer options for overnight visitors, and recreation area staff provide natural and cultural resource interpretation. Private concession-operated marinas include Steele Creek and Satterwhite Point marinas; provide facilities for park visitors and offers boat slips, mooring, equipment rentals, service, fuel and supplies.