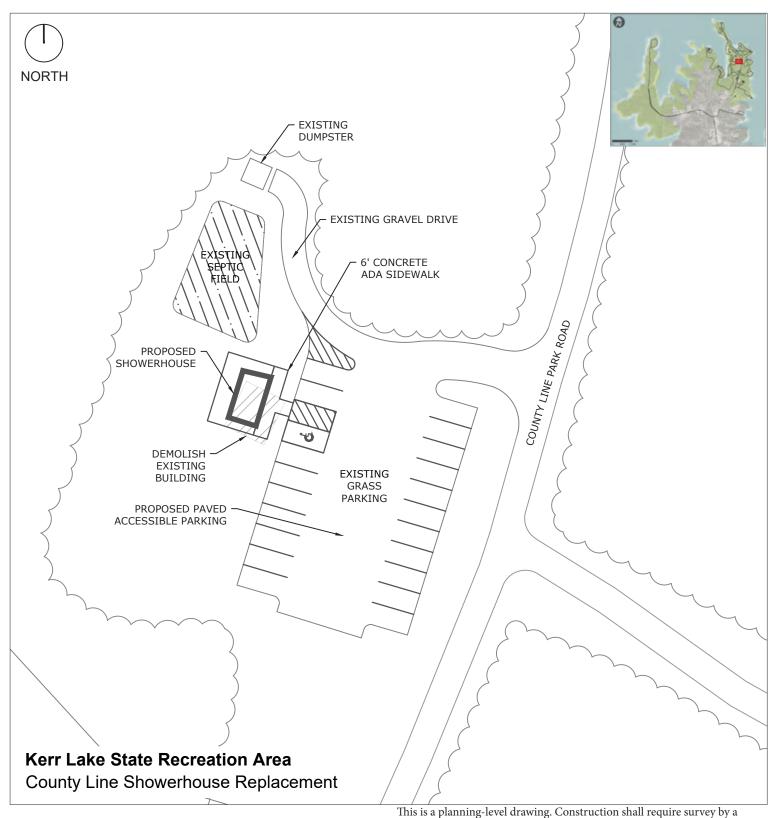

- Security fencing.
- B. Replace ranger residence.



# **GMP PROJECT DESCRIPTIONS**

### 6. Nutbush South- General Development

- A. Demolish toilet building and replace with showerhouse.
- B. New vault toilet at boat ramp.
- C. Campground improvements.
  - Site rehabilitation to make the sites level, installation of timbers, screening, fire rings and lantern hooks in Area 4.
  - Sites 51-61 (9 sites) will be converted from non-electric to 100 amp with installation of timbers, fire rings and lantern hooks if not completed as part of the bond project.
- D. Shoreline stablization. 1,500 linear feet.
- E. New dump station.



GMP PROJECT 1 - Satterwhite Point Maintenance Complex





GMP PROJECT 2 - County Line Restroom Replacement





GMP PROJECT 2 - County Line Showerhouse Replacement



professional land surveyor and sealed construction drawings from a licensed civil engineer, landscape architect, or architect.



GMP PROJECT 2 - County Line Vault Toilet Replacement





GMP PROJECT 3 - Bullocksville Restroom Replacement





GMP PROJECT 3 - Bullocksville Showerhouse Replacement





GMP PROJECT 4 - Kimball Point Bathroom Replacement 1





GMP PROJECT 4 - Kimball Point Bathroom Replacement 2





GMP PROJECT 5 - Hibernia Maintenance Area





GMP PROJECT 6 - Nutbush Area 4 Demolish Restroom Replace with Showerhouse





GMP PROJECT 6 - Nutbush Area 3 Boat Ramp Restrooms





GMP PROJECT 6 - Nutbush South New Dump Station





# **V. APPENDIX**

PAGE INTENTIONALLY LEFT BLANK



# APPENDIX - REPAIRS NEEDED (Continue From Spreadsheets)

### BULLOCKSVILLE

- Showerhouse: 5