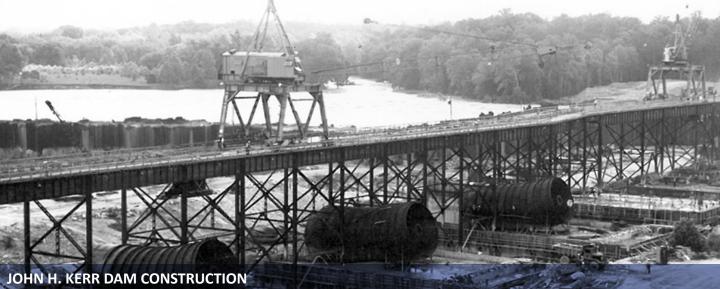

#### PARK PURPOSE:

The need for flood control and hydroelectric power led to the development of the John H. Kerr Dam and Reservoir, named for the North Carolina Congressman who took a prominent role in supporting the project. The U.S. Army Corps of Engineers (USACE) constructed the dam and reservoir from 1946 through 1953 for the purposes of flood control, hydropower generation, downstream flow augmentation and recreation. Other benefits of the reservoir include fish and wildlife conservation, forest management and water supply.

The development of cities and homes along the river and the increased demand for flood control and electricity led to the construction of the John H. Kerr Reservoir, named after the North Carolina congressman instrumental in the reservoir's development. Construction of this reservoir that straddles Virginia and North Carolina began in 1946 and was completed in 1953.