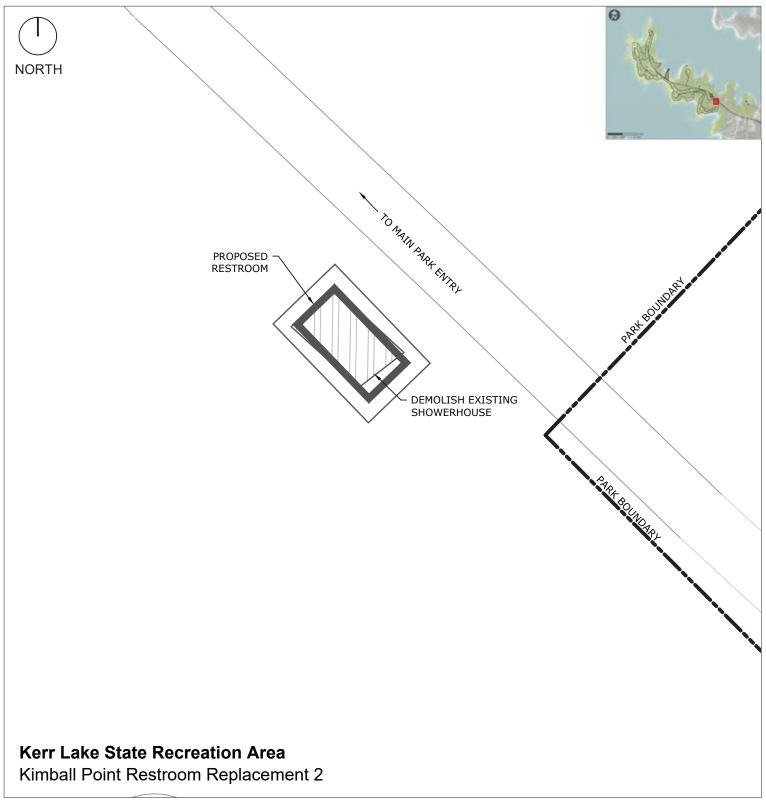

onverted from non-electric to 100 amp with installation of timbers, fire rings and lantern hooks if not completed as part of the bond project.
- D. Shoreline stablization. 1,500 linear feet.
- E. New dump station.



GMP PROJECT 1 - Satterwhite Point Maintenance Complex





GMP PROJECT 2 - County Line Restroom Replacement





GMP PROJECT 2 - County Line Showerhouse Replacement



professional land surveyor and sealed construction drawings from a licensed civil engineer, landscape architect, or architect.



GMP PROJECT 2 - County Line Vault Toilet Replacement





GMP PROJECT 3 - Bullocksville Restroom Replacement





GMP PROJECT 3 - Bullocksville Showerhouse Replacement





GMP PROJECT 4 - Kimball Point Bathroom Replacement 1





GMP PROJECT 4 - Kimball Point Bathroom Replacement 2





GMP PROJECT 5 - Hibernia Maintenance Area





GMP PROJECT 6 - Nutbush Area 4 Demolish Restroom Replace with Showerhouse





GMP PROJECT 6 - Nutbush Area 3 Boat Ramp Restrooms





GMP PROJECT 6 - Nutbush South New Dump Station





# **V. APPENDIX**

PAGE INTENTIONALLY LEFT BLANK



# APPENDIX - REPAIRS NEEDED (Continue From Spreadsheets)

### BULLOCKSVILLE

- Showerhouse: 50 years old, non-ADA, general wear; and 1 good Electric area (91-11-152) 20 years old.
- Community Building: Concrete block walls cracking in the restrooms.
- Concession Stand: Roof needs replacing.
- Campsites with Hookups: Several beginning to need new timbers.
- Campsites no Hookups: No sites have timbers or proper firerings; many sites heavily eroded and unlevel.
- Septic Field: Electric sites showerhouse, non