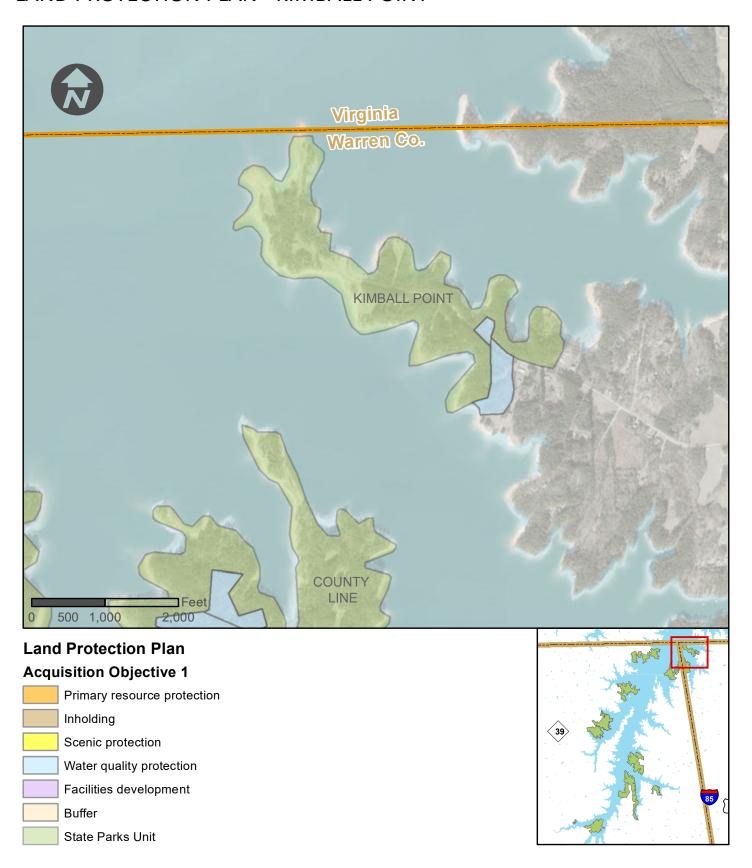

#### TRAILS:

<u>Big Poplar Trail:</u> This 0.50-mile trail starts at Satterwhite Point Access area and ends at the JC Cooper Campground.

<u>Kerr Lake Track Trail:</u> This 1.50 -mile trail is a hiking trail in the Satterwhite Point access area. Visitors walk through a mixed hardwood and pine tree forest along the shoreline of Kerr Lake.