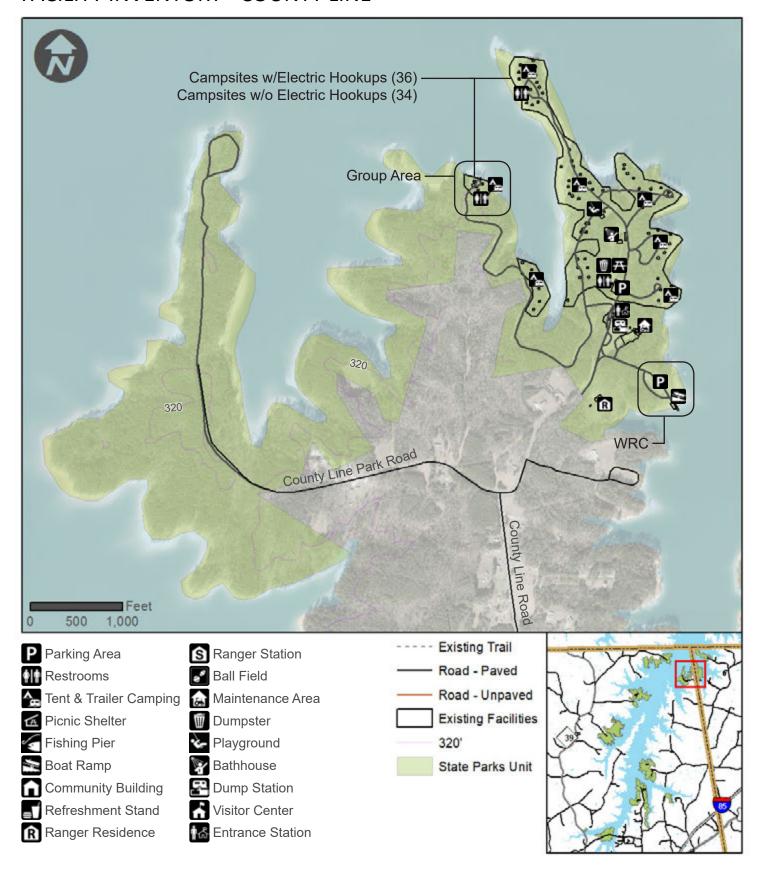

In response to local interest in developing outdoor recreation at the lake, the 1951 North Carolina General Assembly established the Buggs Island Development Commission. The Commission began negotiating with the USACE for the leasing of lands to the State to be used as recreational areas. The first lease for 5,500 acres in Vance County - included Bullocksville, Nutbush, and Satterwhite Point recreation areas, with leases for County Line and Kimball Point following in 1953 and Henderson Point and Hibernia in 1969. The 375-acre Townsville Landing Recreation Area was leased in 1975. The park is accessible off Interstate 85 and centrally located near the urban center of Research Triangle Are, North Carolina and Richmond, Virginia.

Located in both North Carolina and Virginia, the 48,900-acre reservoir and its 800-mile shoreline is a major statewide recreational resource. Seven major access areas comprise Kerr Lake State Recreation Area and provide public access to the reservoir for water-based recreational activities. A variety of recreational facilities encourages the use of the lake and provides resource-compatible recreational activities such as: swimming, different types of camping, boating, water skiing, and picnicking. Tent and trailer, group, primitive and Recreational Vehicle(RV) camping offer options for overnight visitors, and recreation area staff provide natural and cultural resource interpretation. Private concession-operated marinas include Steele Creek and Satterwhite Point marinas; provide facilities for park visitors and offers boat slips, mooring, equipment rentals, service, fuel and supplies.