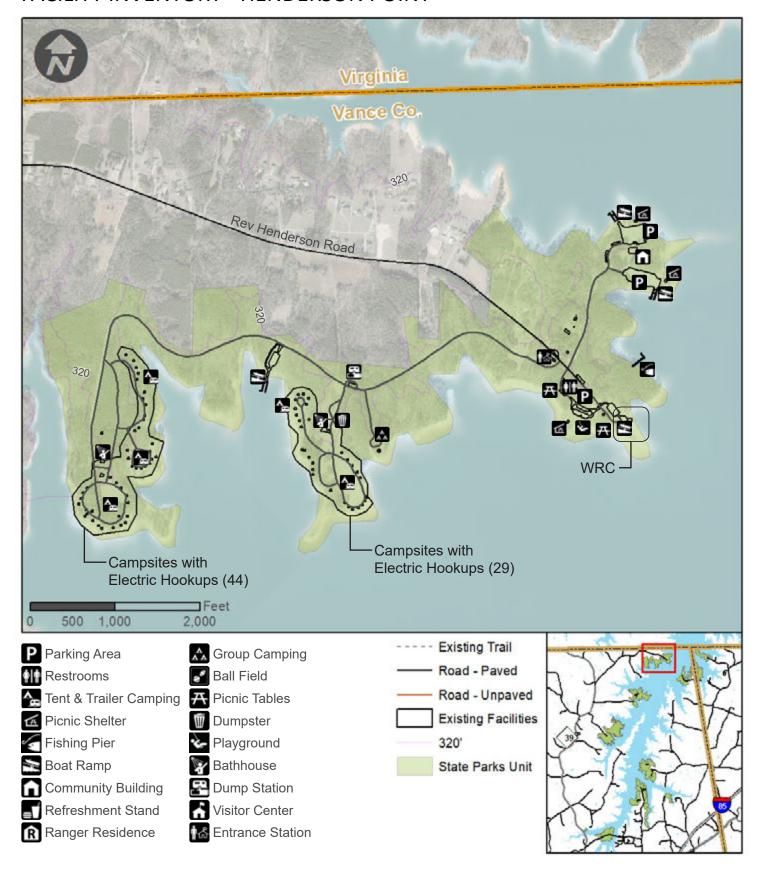

In response to local interest in developing outdoor recreation at the lake, the 1951 North Carolina General Assembly established the Buggs Island Development Commission. The Commission began negotiating with the USACE for the leasing of lands to the State to be used as recreational areas. The first lease for 5,500 acres in Vance County - included Bullocksville, Nutbush, and Satterwhite Point recreation areas, with leases for County Line and Kimball Point following in 1953 and Henderson Point and Hibernia in 1969. The 375-acre Townsville Landing Recreation Area was leased in 1975. The park is accessible off Interstate 85 and centrally located near the urban center of Research Triangle Are, North Carolina and Richmond, Virginia.

Located in both North Carolina and Virginia, the 48,900-acre reservoir and its 800-mile shoreline is a major statewide recreational resource. Seven major access areas comprise Kerr Lake State Recreation Area and provide public access to the reservoir for water-based recreational activities. A variety of recreational facilities encourages the use of the lake and provides resource-compatible recreational activities such as: swimming, different types of camping, boating, water skiing, and picnicking. Tent and trailer, group, primitive and Recreational Vehicle(RV) camping offer options for overnight visitors, and recreation area staff provide natural and cultural resource interpretation. Private concession-operated marinas include Steele Creek and Satterwhite Point marinas; provide facilities for park visitors and offers boat slips, mooring, equipment rentals, service, fuel and supplies.