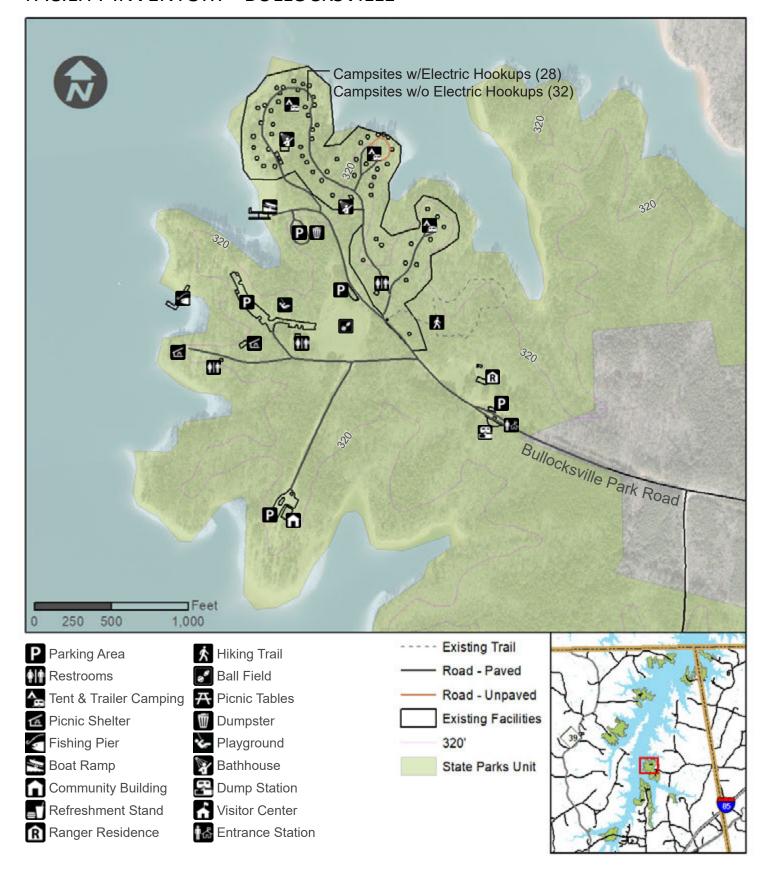

In response to local interest in developing outdoor recreation at the lake, the 1951 North Carolina General Assembly established the Buggs Island Development Commission. The Commission began negotiating with the USACE for the leasing of lands to the State to be used as recreational areas. The first lease for 5,500 acres in Vance County - included Bullocksville, Nutbush, and Satterwhite Point recreation areas, with leases for County Line and Kimball Point following in 1953 and Henderson Point and Hibernia in 1969. The 375-acre Townsville Landing Recreation Area was leased in 1975. The park is accessible off Interstate 85 and centrally located near the urban center of Research Triangle Are, North Carolina and Richmond, Virginia.

Located in both North Carolina and Virginia, the 48,900-acre reservoir and its 800-mile shoreline is a major statewide recreational resource. Seven major access areas comprise Kerr Lake State Recreation Area and provide public access to the reservoir for water-based recreational activities. A variety of recreational facilities encourages the use of the lake and provides resource-compatible recreational activities such as: swimming, different types of camping, boating, water skiing, and picnicking. Tent and trailer, group, primitive and Recreational Vehicle(RV) camping offer options for overnight visitors, and recreation area staff provide natural and cultural resource interpretation. Private concession-operated marinas include Steele Creek and Satterwhite Point marinas; provide facilities for park visitors and offers boat slips, mooring, equipment rentals, service, fuel and supplies.