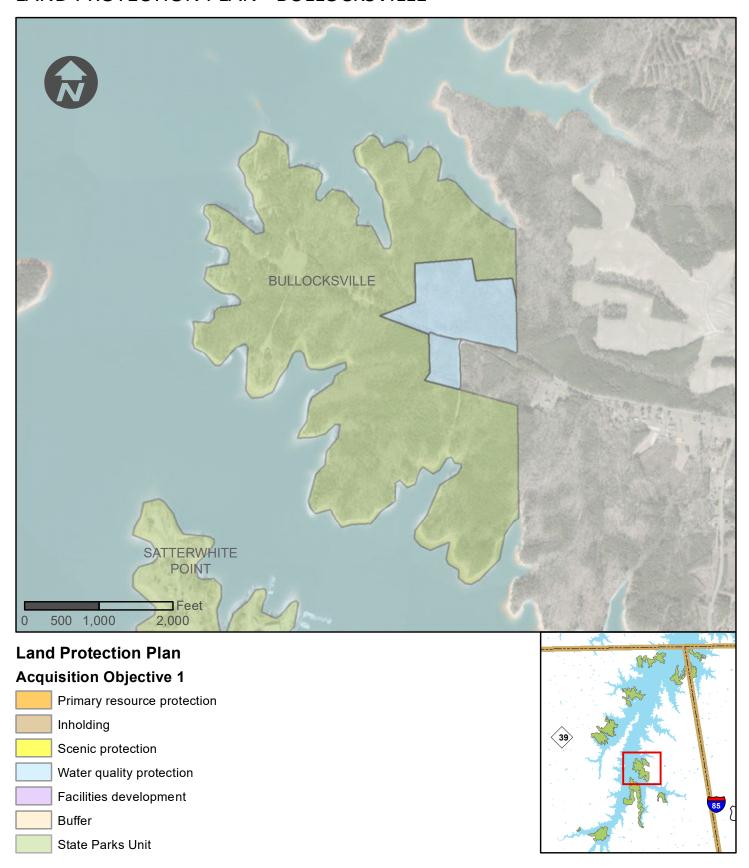

In response to local interest in developing outdoor recreation at the lake, the 1951 North Carolina General Assembly established the Buggs Island Development Commission. The Commission began negotiating with the USACE for the leasing of lands to the State to be used as recreational areas. The first lease for 5,500 acres in Vance County - included Bullocksville, Nutbush, and Satterwhite Point recreation areas, with leases for County Line and Kimball Point following in 1953 and Henderson Point and Hibernia in 1969. The 375-acre Townsville Landing Recreation Area was leased in 1975. The park is accessible off Interstate 85 and centrally located near the urban center of Research Triangle Are, North Carolina and Richmond, Virginia.