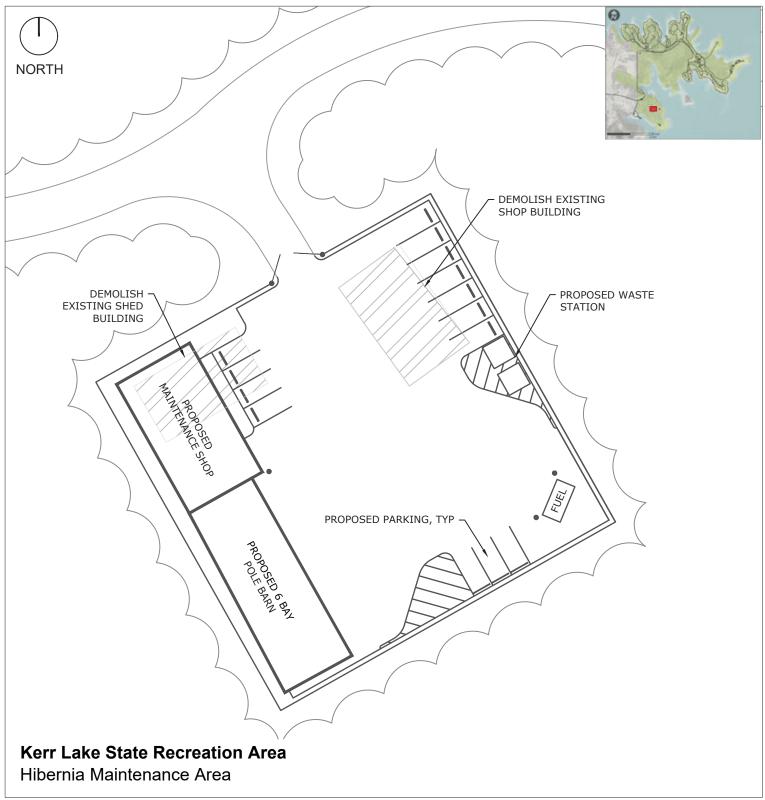

allation of timbers, fire rings and lantern hooks if not completed as part of the bond project.
- D. Shoreline stablization. 1,500 linear feet.
- E. New dump station.



GMP PROJECT 1 - Satterwhite Point Maintenance Complex





GMP PROJECT 2 - County Line Restroom Replacement





GMP PROJECT 2 - County Line Showerhouse Replacement



professional land surveyor and sealed construction drawings from a licensed civil engineer, landscape architect, or architect.



GMP PROJECT 2 - County Line Vault Toilet Replacement





GMP PROJECT 3 - Bullocksville Restroom Replacement





GMP PROJECT 3 - Bullocksville Showerhouse Replacement





GMP PROJECT 4 - Kimball Point Bathroom Replacement 1





GMP PROJECT 4 - Kimball Point Bathroom Replacement 2





GMP PROJECT 5 - Hibernia Maintenance Area





GMP PROJECT 6 - Nutbush Area 4 Demolish Restroom Replace with Showerhouse





GMP PROJECT 6 - Nutbush Area 3 Boat Ramp Restrooms





GMP PROJECT 6 - Nutbush South New Dump Station





# **V. APPENDIX**

PAGE INTENTIONALLY LEFT BLANK



# APPENDIX - REPAIRS NEEDED (Continue From Spreadsheets)

### BULLOCKSVILLE

- Showerhouse: 50 years old, non-ADA, general wear; and 1 good Electric area (91-11-152) 20 years old.
- Community Building: Concrete block walls cracking in the restrooms.
- Concession Stand: Roof needs replacing.
- Campsites with Hookups: Several beginning to need new timbers.
- Campsites no Hookups: No sites have timbers or proper firerings; many sites heavily eroded and unlevel.
- Septic Field: Electric sites showerhouse, non-electric sites showerhouse, campground restroo