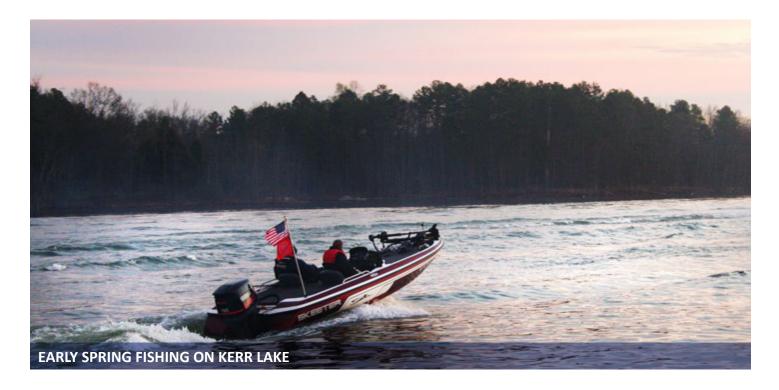

Located in both North Carolina and Virginia, the 48,900-acre reservoir and its 800-mile shoreline is a major statewide recreational resource. Seven major access areas comprise Kerr Lake State Recreation Area and provide public access to the reservoir for water-based recreational activities. A variety of recreational facilities encourages the use of the lake and provides resource-compatible recreational activities such as: swimming, different types of camping, boating, water skiing, and picnicking. Tent and trailer, group, primitive and Recreational Vehicle(RV) camping offer options for overnight visitors, and recreation area staff provide natural and cultural resource interpretation. Private concession-operated marinas include Steele Creek and Satterwhite Point marinas; provide facilities for park visitors and offers boat slips, mooring, equipment rentals, service, fuel and supplies.