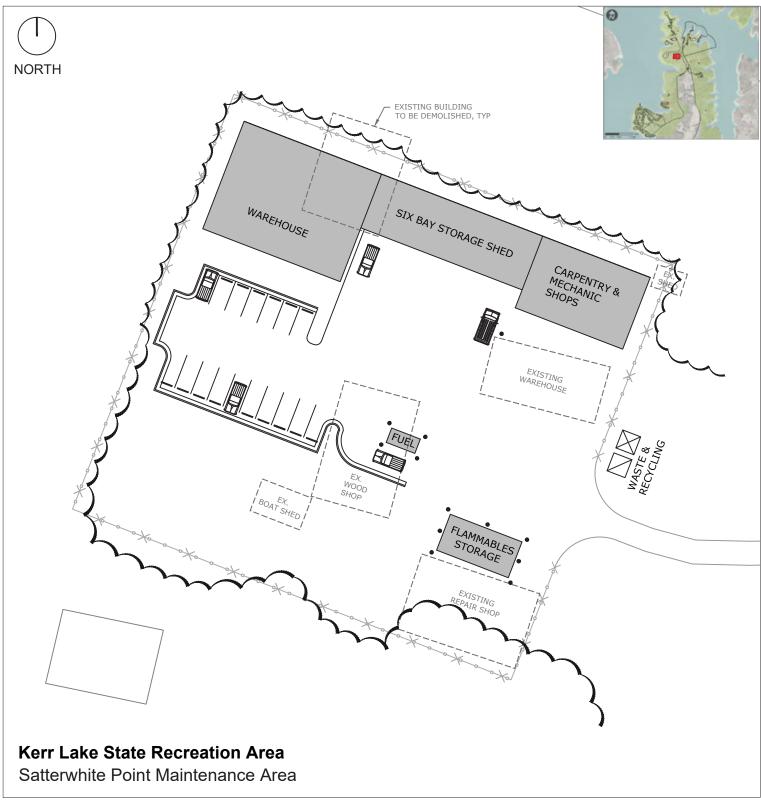

A. New maintenance complex.
  - Additional parking.
  - Accessible maintenance shop.
  - Six-bay storage shed.
  - Security fencing.
- B. Replace ranger residence.



# **GMP PROJECT DESCRIPTIONS**

### 6. Nutbush South- General Development

- A. Demolish toilet building and replace with showerhouse.
- B. New vault toilet at boat ramp.
- C. Campground improvements.
  - Site rehabilitation to make the sites level, installation of timbers, screening, fire rings and lantern hooks in Area 4.
  - Sites 51-61 (9 sites) will be converted from non-electric to 100 amp with installation of timbers, fire rings and lantern hooks if not completed as part of the bond project.
- D. Shoreline stablization. 1,500 linear feet.
- E. New dump station.



GMP PROJECT 1 - Satterwhite Point Maintenance Complex





GMP PROJECT 2 - County Line Restroom Replacement





GMP PROJECT 2 - County Line Showerhouse Replacement



professional land surveyor and sealed construction drawings from a licensed civil engineer, landscape architect, or architect.



GMP PROJECT 2 - County Line Vault Toilet Replacement





GMP PROJECT 3 - Bullocksville Restroom Replacement





GMP PROJECT 3 - Bullocksville Showerhouse Replacement





GMP PROJECT 4 - Kimball Point Bathroom Replacement 1





GMP PROJECT 4 - Kimball Point Bathroom Replacement 2





GMP PROJECT 5 - Hibernia Maintenance Area





GMP PROJECT 6 - Nutbush Area 4 Demolish Restroom Replace with Showerhouse





GMP PROJECT 6 - Nutbush Area 3 Boat Ramp Restrooms





GMP PROJECT 6 - Nutbush South New Dump Station





# **V. APPENDIX**

PAGE INTENTIONA