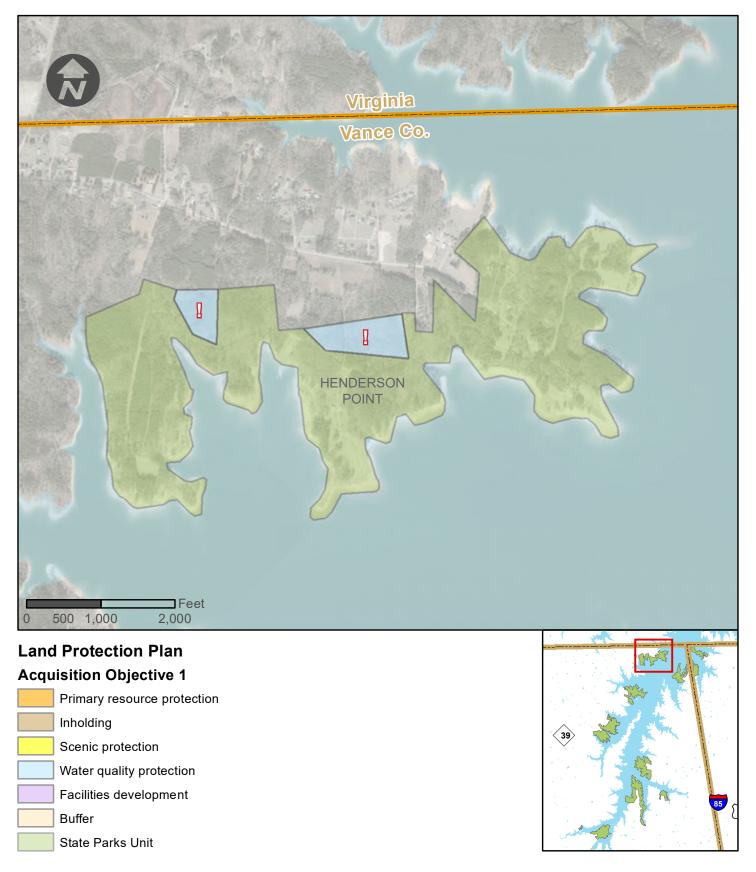

In response to local interest in developing outdoor recreation at the lake, the 1951 North Carolina General Assembly established the Buggs Island Development Commission. The Commission began negotiating with the USACE for the leasing of lands to the State to be used as recreational areas. The first lease for 5,500 acres in Vance County - included Bullocksville, Nutbush, and Satterwhite Point recreation areas, with leases for County Line and Kimball Point following in 1953 and Henderson Point and Hibernia in 1969. The 375-acre Townsville Landing Recreation Area was leased in 1975. The park is accessible off Interstate 85 and centrally located near the urban center of Research Triangle Are, North Carolina and Richmond, Virginia.