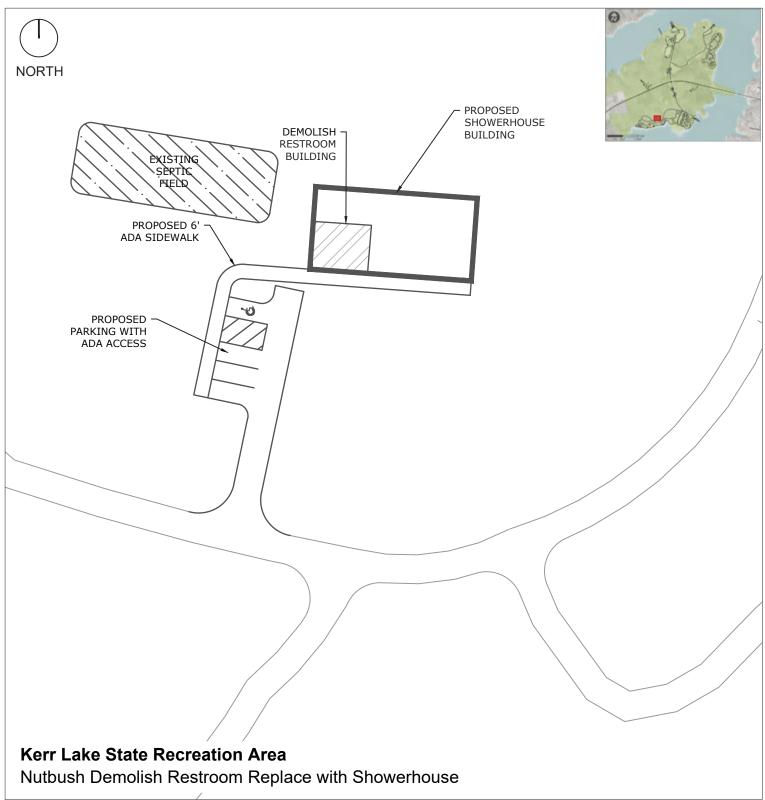

he bond project.
- D. Shoreline stablization. 1,500 linear feet.
- E. New dump station.



GMP PROJECT 1 - Satterwhite Point Maintenance Complex





GMP PROJECT 2 - County Line Restroom Replacement





GMP PROJECT 2 - County Line Showerhouse Replacement



professional land surveyor and sealed construction drawings from a licensed civil engineer, landscape architect, or architect.



GMP PROJECT 2 - County Line Vault Toilet Replacement





GMP PROJECT 3 - Bullocksville Restroom Replacement





GMP PROJECT 3 - Bullocksville Showerhouse Replacement





GMP PROJECT 4 - Kimball Point Bathroom Replacement 1





GMP PROJECT 4 - Kimball Point Bathroom Replacement 2





GMP PROJECT 5 - Hibernia Maintenance Area





GMP PROJECT 6 - Nutbush Area 4 Demolish Restroom Replace with Showerhouse





GMP PROJECT 6 - Nutbush Area 3 Boat Ramp Restrooms





GMP PROJECT 6 - Nutbush South New Dump Station





# **V. APPENDIX**

PAGE INTENTIONALLY LEFT BLANK



# APPENDIX - REPAIRS NEEDED (Continue From Spreadsheets)

### BULLOCKSVILLE

- Showerhouse: 50 years old, non-ADA, general wear; and 1 good Electric area (91-11-152) 20 years old.
- Community Building: Concrete block walls cracking in the restrooms.
- Concession Stand: Roof needs replacing.
- Campsites with Hookups: Several beginning to need new timbers.
- Campsites no Hookups: No sites have timbers or proper firerings; many sites heavily eroded and unlevel.
- Septic Field: Electric sites showerhouse, non-electric sites showerhouse, campground restroom, concessions bldg, shelter toilet, community building, entrance station, dump