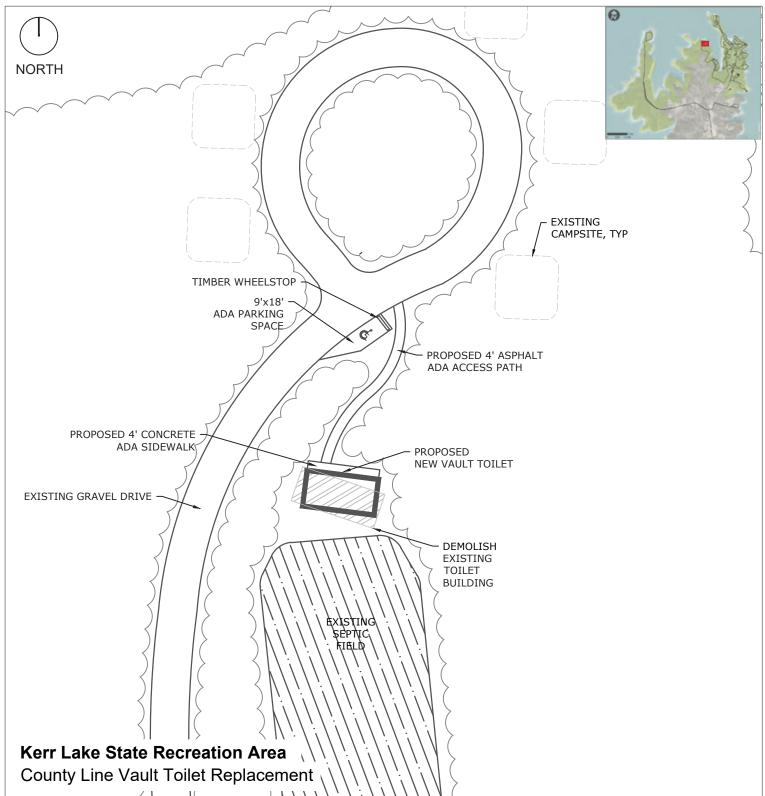

use.
- B. New vault toilet at boat ramp.
- C. Campground improvements.
  - Site rehabilitation to make the sites level, installation of timbers, screening, fire rings and lantern hooks in Area 4.
  - Sites 51-61 (9 sites) will be converted from non-electric to 100 amp with installation of timbers, fire rings and lantern hooks if not completed as part of the bond project.
- D. Shoreline stablization. 1,500 linear feet.
- E. New dump station.



GMP PROJECT 1 - Satterwhite Point Maintenance Complex





GMP PROJECT 2 - County Line Restroom Replacement





GMP PROJECT 2 - County Line Showerhouse Replacement



professional land surveyor and sealed construction drawings from a licensed civil engineer, landscape architect, or architect.



GMP PROJECT 2 - County Line Vault Toilet Replacement





GMP PROJECT 3 - Bullocksville Restroom Replacement





GMP PROJECT 3 - Bullocksville Showerhouse Replacement





GMP PROJECT 4 - Kimball Point Bathroom Replacement 1





GMP PROJECT 4 - Kimball Point Bathroom Replacement 2





GMP PROJECT 5 - Hibernia Maintenance Area





GMP PROJECT 6 - Nutbush Area 4 Demolish Restroom Replace with Showerhouse





GMP PROJECT 6 - Nutbush Area 3 Boat Ramp Restrooms





GMP PROJECT 6 - Nutbush South New Dump Station





# **V. APPENDIX**

PAGE INTENTIONALLY LEFT BLANK



# APPENDIX - REPAIRS NEEDED (Continue From Spreadsheets)

### BULLOCKSVILLE

- Showerhouse: 50 years old, non-ADA, general wear; and 1 good Electric area (91-11-152) 20 years old.
- Community Building: Concrete block walls cracking in the restrooms.
- Concession Stand: Roof need