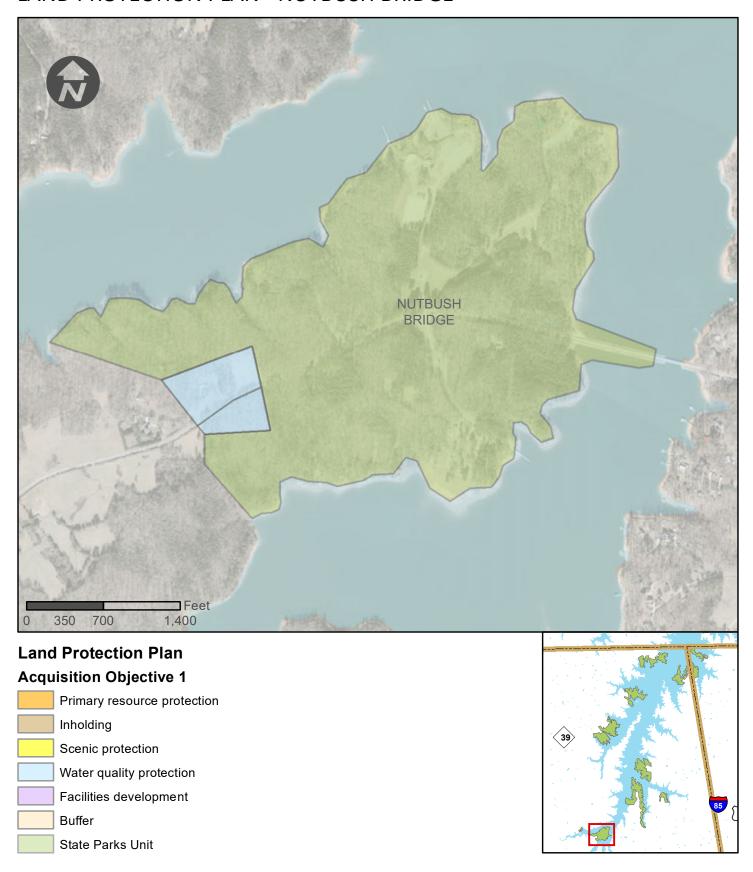

#### TRAILS:

<u>Big Poplar Trail:</u> This 0.50-mile trail starts at Satterwhite Point Access area and ends at the JC Cooper Campground.

<u>Kerr Lake Track Trail:</u> This 1.50 -mile trail is a hiking trail in the Satterwhite Point access area. Visitors walk through a mixed hardwood and pine tree forest along the shoreline of Kerr Lake.