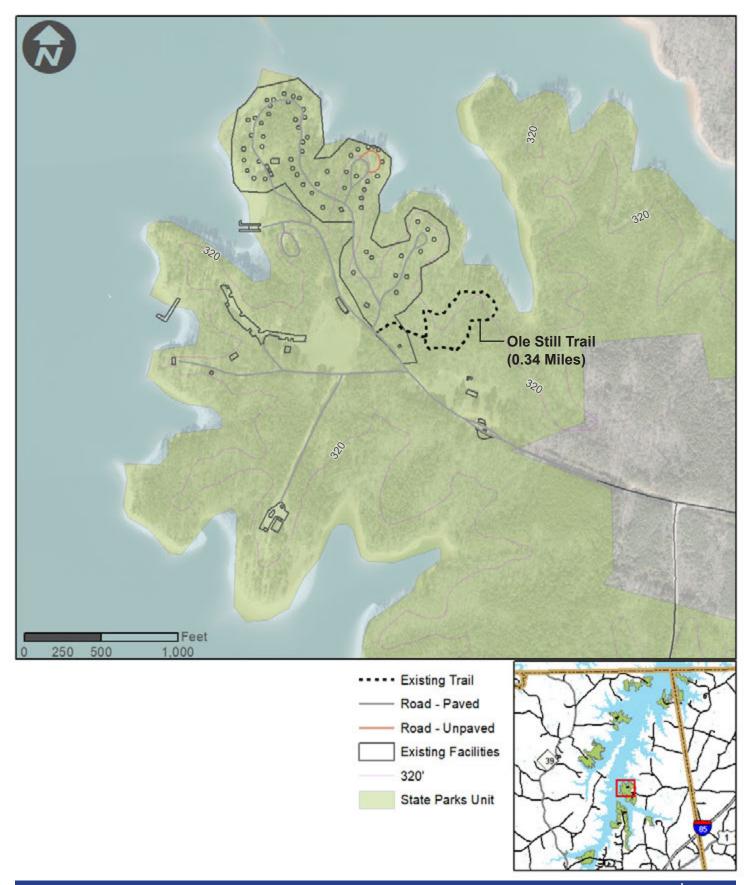

, or other reasons. Make comments on closure reason. |
|            |                                                                                         |
| Popularity | Description                                                                             |
| 4          | Single most popular trail in the park w/ most visitors hiking this trail                |
| 3          | Very popular trail with heavy usage in the park                                         |
| 2          | Moderate usage by park visitors but other trails in the same park are more popular      |
| 1          | Very little traffic overall or compared to other trails in the same park                |



# TRAIL INVENTORY - SATTERWHITE POINT





# TRAIL INVENTORY - HIBERNIA





# TRAIL INVENTORY - BULLOCKSVILLE





#### IV. PLANNING



# LAND PROTECTION FOR STATE PARKS:

To achieve the highest level of connectivity between park properties already owned by the State of North Carolina, further acquisition of land is expected to take place. Additional land will ensure the maximum protection of natural resources, scenic preservation, outdoor recreation and public access. Each park has several tracts of land that have been distinguished as a future need or a critical need for the park. The following map shows Land Acquisition needs for Kerr Lake State Recreation Area.



# LAND PROTECTION PLAN - OVERALL



31

# NORTH CAROLINA STATE PARKS

# LAND PROTECTION PLAN - BULLOCKSVILLE



# NORTH CAROLINA STATE PARKS

# LAND PROTECTION PLAN - COUNTY LINE





# LAND PROTECTION PLAN - HENDERSON POINT



# NORT