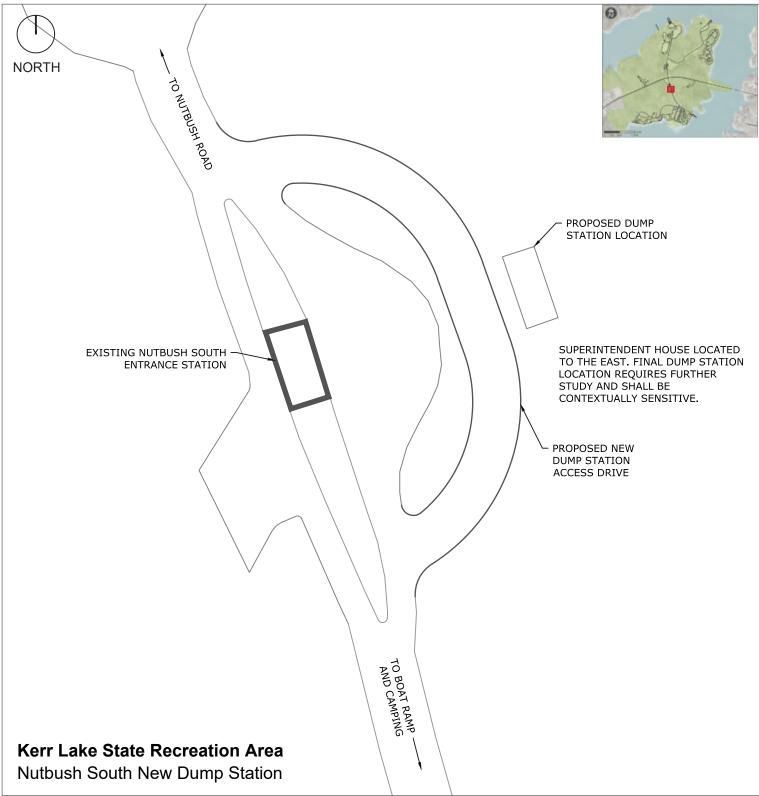

atterwhite Point Maintenance Complex





GMP PROJECT 2 - County Line Restroom Replacement





GMP PROJECT 2 - County Line Showerhouse Replacement



professional land surveyor and sealed construction drawings from a licensed civil engineer, landscape architect, or architect.



GMP PROJECT 2 - County Line Vault Toilet Replacement





GMP PROJECT 3 - Bullocksville Restroom Replacement





GMP PROJECT 3 - Bullocksville Showerhouse Replacement





GMP PROJECT 4 - Kimball Point Bathroom Replacement 1





GMP PROJECT 4 - Kimball Point Bathroom Replacement 2





GMP PROJECT 5 - Hibernia Maintenance Area





GMP PROJECT 6 - Nutbush Area 4 Demolish Restroom Replace with Showerhouse





GMP PROJECT 6 - Nutbush Area 3 Boat Ramp Restrooms





GMP PROJECT 6 - Nutbush South New Dump Station





# **V. APPENDIX**

PAGE INTENTIONALLY LEFT BLANK



# APPENDIX - REPAIRS NEEDED (Continue From Spreadsheets)

### BULLOCKSVILLE

- Showerhouse: 50 years old, non-ADA, general wear; and 1 good Electric area (91-11-152) 20 years old.
- Community Building: Concrete block walls cracking in the restrooms.
- Concession Stand: Roof needs replacing.
- Campsites with Hookups: Several beginning to need new timbers.
- Campsites no Hookups: No sites have timbers or proper firerings; many sites heavily eroded and unlevel.
- Septic Field: Electric sites showerhouse, non-electric sites showerhouse, campground restroom, concessions bldg, shelter toilet, community building, entrance station, dump station, ranger residence. Recently repaired at non-electricshower house (91-11-39); several are approximat