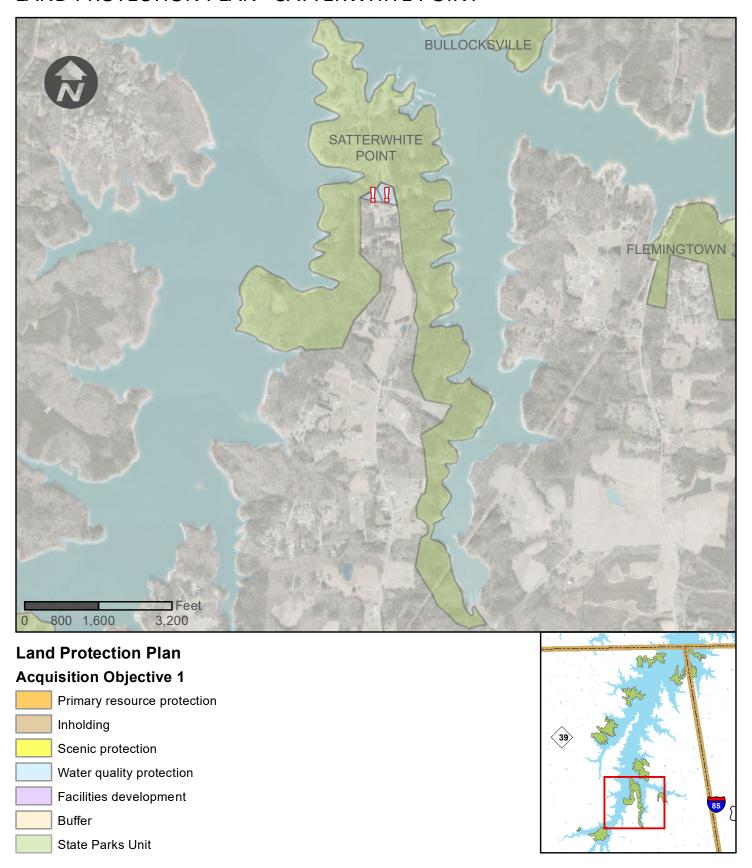

#### TRAILS:

<u>Big Poplar Trail:</u> This 0.50-mile trail starts at Satterwhite Point Access area and ends at the JC Cooper Campground.

<u>Kerr Lake Track Trail:</u> This 1.50 -mile trail is a hiking trail in the Satterwhite Point access area. Visitors walk through a mixed hardwood and pine tree forest along the shoreline of Kerr Lake.