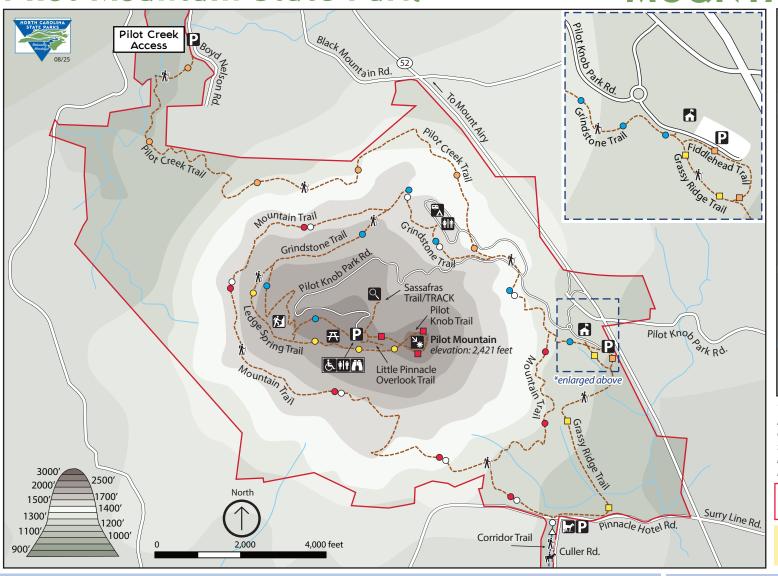

## Pilot Mountain State Park

## MOUNTAIN SECTION

The portion of the Mountains-to-Sea State Trail that runs through the park starts at the southern end of the Corridor Trail and travels to the Mountain Trail, past the tent and trailer campground on the Grindstone Trail, and heads east out of the park on Pilot Knob Park Road. Follow the white circle blazes.

In case of emergency: **DIAL 911** 

\*All trail distances are one-way *except for* Pilot Knob Trail, which is round-trip.

## LEGEND **&** Accessible Restrooms **TRACK Trail Park Boundary** Viewing Area Parking Area Bridle Trail -Roads Visitor Center 't⊓ Hiking Trail -----A Picnicking Area Rock Climbing Tent/Trailer Campground Horse Trailer Parking Point of Interest

To Pilot Creek Access: Continue north on U.S. 52 to the town of Pilot Mountain at Exit 24. Travel west on N.C. Highway 268 for 0.2 mile, then turn left on Shoals Road. After 0.5 mile turn left on Boyd Nelson Road.

To Pinnacle Hotel Road/Culler Road parking area (Mountain and Corridor trails): From the visitor center: at the traffic circle, take the first exit to Pilot Knob Park Road. At the stop sign, turn right on Pilot Knob Park Road. Stay on this road for 1.3 miles before turning right on Old Winston Road. After 0.4 mile, turn right on Old Highway 52 (South). At the post office, turn right on Surry Line Road/Pinnacle Hotel Road. Follow this road for 2 miles to the intersection with Culler Road and the parking area on left.

## **TRAILS**

|                                | IKAILS     |           |   |        |
|--------------------------------|------------|-----------|---|--------|
| Corridor Trail                 | 6.6 miles  | strenuous | Δ | white  |
| Fiddlehead Trail               | 0.4 mile   | easy      |   | orange |
| Grassy Ridge Trail             | 1.5 miles  | moderate  |   | yellow |
| Grindstone Trail               | 3.5 miles  | strenuous |   | blue   |
| Ledge Spring Trail             | 1.0 mile   | strenuous | 0 | yellow |
| Little Pinnacle Overlook Trail | 0.1 mile   | easy      |   |        |
| Mountain Trail                 | 4.3 miles  | strenuous |   | red    |
| Mountains-to-Sea State Trail   | 12.6 miles | strenuous | 0 | white  |
| Pilot Creek Trail              | 3.3 miles  | moderate  |   | orange |
| Pilot Knob Trail*              | 0.8 mile*  | moderate  |   | red    |
| Sassafras Trail/TRACK          | 0.15 mile  | moderate  |   |        |
|                                |            |           |   |        |