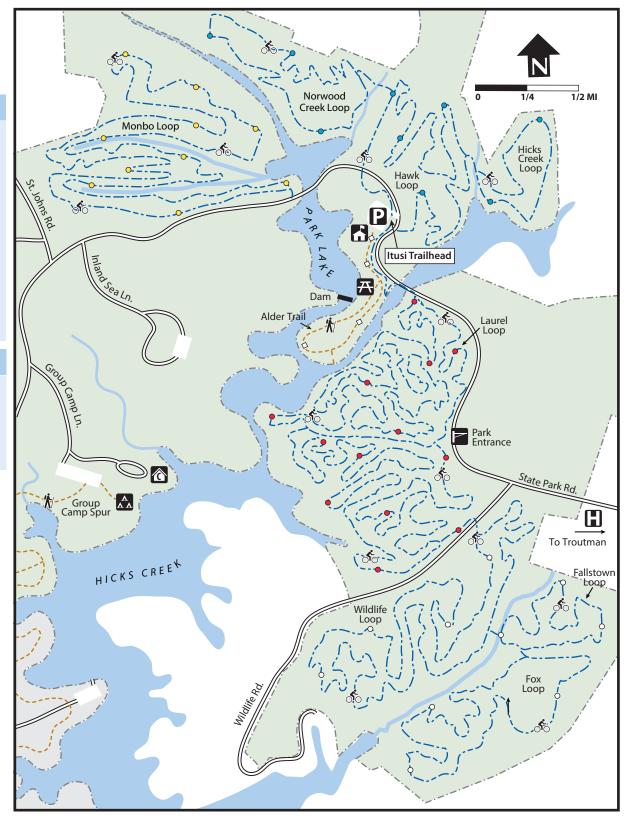

## Lake Norman State Park ITUSI TRAIL

| Legend                 | Trails                                             |                                       |                |   |
|------------------------|----------------------------------------------------|---------------------------------------|----------------|---|
| Hiking Trail           | <b>Itusi Trail</b><br>The Itusi Trail is made up o | <b>30.5 miles</b> f the following loo | ops:           |   |
| Group Camping          | Monbo Loop                                         | 6.25 miles                            | yellow         | 0 |
| Community Building     | Norwood Creek Loop  Hicks Creek Loop               | 2.5 miles<br>1.0 mile                 | blue<br>blue   | • |
| Park Boundary          | Hawk Loop                                          | 3.0 miles                             | blue           | • |
| Park Gate Parking Area | Laurel Loop                                        | 9.75 miles                            | red            |   |
| Picnic Area            | Wildlife Loop<br>Fallstown Loop                    | 4.25 miles                            | white<br>white | 0 |
| Roads                  | Fox Loop                                           | 2.5 miles                             | white          | 0 |
| Visitor Center         | *All trails are open to hike                       | rs.                                   |                |   |